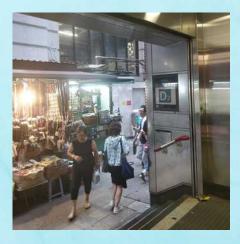

## Directions from Central MTR

1. Exit at D2 and turn right onto the footpath.

3. Turn left at the T and continue up the footpath to the next intersection.

5. At 100 Queen's Road Central, go up the escalator on the left side of the footpath.