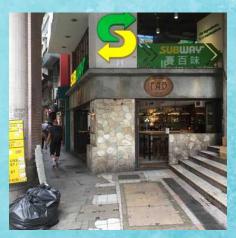

## 1/F Winning House 28 Hollywood Road Central

7. Go up this escalator and then two more after it.

9. Turn to the right and go down the hill to Hollywood Road.

11. Winning House is the first entrance on the right.

8. Follow the footpath around the corner and go down the small escalator to Shelley Street. You will see Marks and Spencer Food.

10. Turn right on Hollywood Road. You will pass F.A.B. and Rummin Tings.