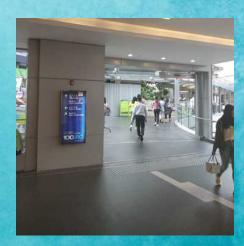

## Directions from Central MTR

1. Exit at D2 and turn right onto the footpath.

3. Turn left at the T and continue up the footpath to the next intersection.

5. At 100 Queen's Road Central, go up the escalator on the left side of the footpath.

2. Walk to the end of this narrow path where you will come to a T.

4. Turn right on Queen's Road Central and walk along for a few blocks. Cross to the left side of the road.

6. Stay to the right and continue ahead. You will see an escalator on the left.