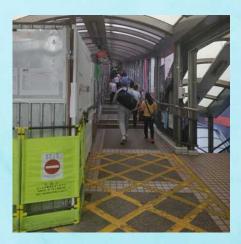

2. Walk to the end of this narrow path where you will come to a T.

4. Turn right on Queen's Road Central and walk along for a few blocks. Cross to the left side of the road.

6. Stay to the right and continue ahead. You will see an escalator on the left.

8. Follow the footpath around the corner and go down the small escalator to Shelley Street. You will see Marks and Spencer Food.

10. Turn right on Hollywood Road. You will pass F.A.B. and Rummin Tings.