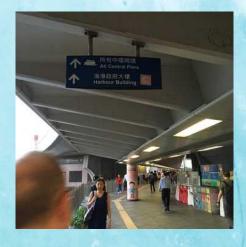

3. Continue walking straight on this path for around 5 to 6 minutes. You will reach the IFC Mall.

5. Walk down to the next door and exit the mall.

2. Walk along the footpath. It will turn to the right. After 1 or 2 minutes, there will be another path to the left with a sign to All Central Piers and the Harbour Building. Turn left here.