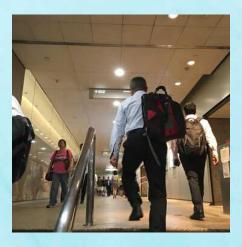

4. Enter the mall and immediately go to the right.

6. Stay to the right and follow the footpath.

7. You will go through two tunnels. Just keep going straight

9. Follow the footpath around the corner and go down the small escalator to Shelley Street. You will see Marks and Spencer Food.