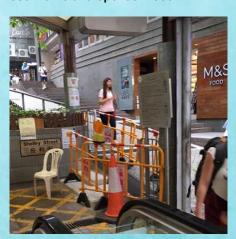

4. Enter the mall and immediately go to the right.

6. Stay to the right and follow the footpath.

7. You will go through two tunnels. Just keep going straight

9. Follow the footpath around the corner and go down the small escalator to Shelley Street. You will see Marks and Spencer Food.