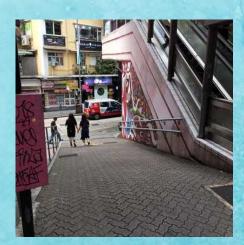

11. Turn right on Hollywood Road. You will pass F.A.B. and Rummin Tings.

8. You will come to an escalator. Go up this escalator and then two more after it.

10. Turn to the right and go down the hill to Hollywood Road.