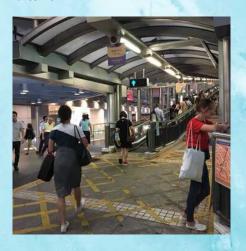

4. Enter the mall and immediately go to the right.

6. Stay to the right and follow the footpath.

7. You will go through two tunnels. Just keep going straight

9. Follow the footpath around the corner and go down the small escalator to Shelley Street. You will see Marks and Spencer Food.