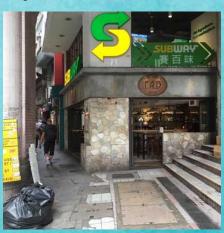

11. Turn right on Hollywood Road. You will pass F.A.B. and Rummin Tings.

8. You will come to an escalator. Go up this escalator and then two more after it.

10. Turn to the right and go down the hill to Hollywood Road.