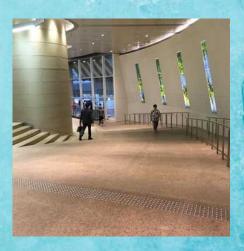

4. Enter the mall and immediately go to the right.

6. Stay to the right and follow the footpath.

7. You will go through two tunnels. Just keep going straight

9. Follow the footpath around the corner and go down the small escalator to Shelley Street. You will see Marks and Spencer Food.