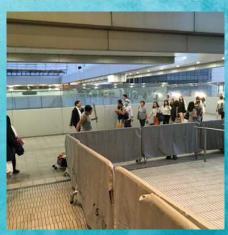

4. Enter the mall and immediately go to the right.

6. Stay to the right and follow the footpath.

7. You will go through two tunnels. Just keep going straight

9. Follow the footpath around the corner and go down the small escalator to Shelley Street. You will see Marks and Spencer Food.