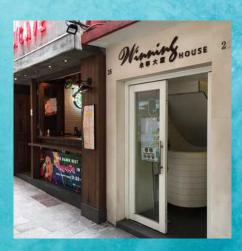

and exit the mall.



2. Walk along the footpath. It will turn to the right. After 1 or 2 minutes, there will be another path to the left with a sign to All Central Piers and the Harbour Building. Turn left here.



4. Enter the mall and immediately go to the right.



6. Stay to the right and follow the footpath.





7. You will go through two tunnels. Just keep going straight



9. Follow the footpath around the corner and go down the small escalator to Shelley Street. You will see Marks and Spencer Food.



11. Turn right on Hollywood Road. You will pass F.A.B. and Rummin Tings.



8. You will come to an escalator. Go up this escalator and then two more after it.



10. Turn to the right and go down the hill to Hollywood Road.



12. Winning House is the first entrance on the right.